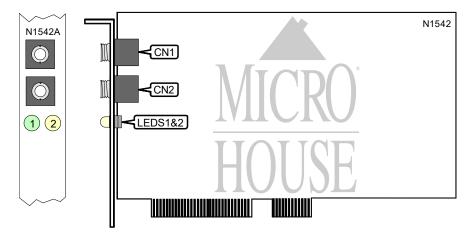

## OLICOM, INC. OC-6152 ATM PCI 155

NIC Type Network Transfer Rate Data Bus Topology Wiring Type Boot ROM

ATM 155.52Mbps 32-bit PCI Star Fiber optic cable Not available

| CONNECTIONS                 |       |                             |       |  |
|-----------------------------|-------|-----------------------------|-------|--|
| Function                    | Label | Function                    | Label |  |
| Fiber optic cable port (RX) | CN1   | Fiber optic cable port (TX) | CN2   |  |

| DIAGNOSTIC LED(S) |        |        |                                               |  |
|-------------------|--------|--------|-----------------------------------------------|--|
| LED               | Color  | Status | Condition                                     |  |
| LED1              | Green  | On     | Clock is synchronized on the receive path     |  |
| LED1              | Green  | Off    | Clock is not synchronized on the receive path |  |
| LED2              | Yellow | On     | Loss of signal on the receive path            |  |
| LED2              | Yellow | Off    | Signal good on receive path                   |  |