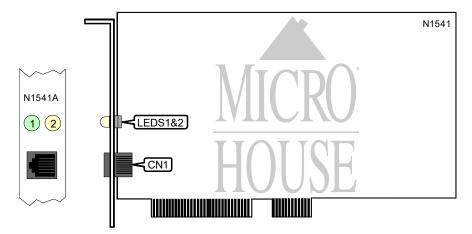

## OLICOM, INC. OC-6151 ATM PCI 155

NIC Type Network Transfer Rate Data Bus Topology Wiring Type Boot ROM

ATM 155.52Mbps 32-bit PCI Star Unshielded twisted pair Not available

| CONNECTIONS                  |       |  |
|------------------------------|-------|--|
| Function                     | Label |  |
| Unshielded twisted pair port | CN1   |  |

| DIAGNOSTIC LED(S) |        |        |                                               |
|-------------------|--------|--------|-----------------------------------------------|
| LED               | Color  | Status | Condition                                     |
| LED1              | Green  | On     | Clock is synchronized on the receive path     |
| LED1              | Green  | Off    | Clock is not synchronized on the receive path |
| LED2              | Yellow | On     | Loss of signal on the receive path            |
| LED2              | Yellow | Off    | Signal good on receive path                   |