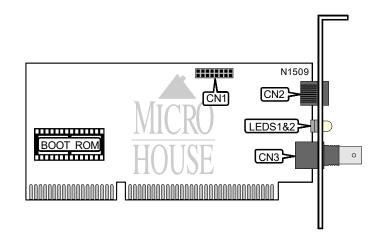

## KYE INTERNATIONAL CORPORATION GE2000 PNP

NIC Type Network Transfer Rate Data Bus Topology Wiring Type

Boot ROM

Ethernet 10Mbps 16-bit ISA Linear Bus, Star Unshielded twisted pair AUI transceiver RG-58A/U 50ohm coaxial Available

| CONNECTIONS                  |       |                             |       |  |  |
|------------------------------|-------|-----------------------------|-------|--|--|
| Function                     | Label | Function                    | Label |  |  |
| AUI transceiver              | CN1   | RG-58A/U 50ohm coaxial port | CN3   |  |  |
| Unshielded twisted pair port | CN2   |                             |       |  |  |

| DIAGNOSTIC LED(S) |       |          |                                        |  |
|-------------------|-------|----------|----------------------------------------|--|
| LED               | Color | Status   | Condition                              |  |
| LED1              | Green | On       | 10Base-T network connection is good    |  |
| LED1              | Green | Off      | 10Base-T network connection is broken  |  |
| LED2              | Amber | Blinking | Data is being transmitted/received     |  |
| LED2              | Amber | Off      | Data is not being transmitted/received |  |