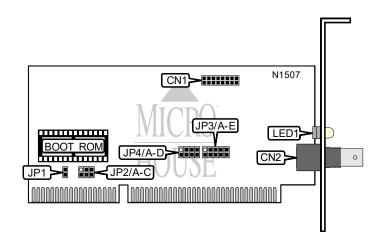

| CONNECTIONS     |       |                             |       |  |
|-----------------|-------|-----------------------------|-------|--|
| Function        | Label | Function                    | Label |  |
| AUI transceiver | CN1   | RG-58A/U 50ohm coaxial port | CN2   |  |

| USER CONFIGURABLE SETTINGS |       |          |
|----------------------------|-------|----------|
| Function                   | Label | Position |
| Jumperless mode            | JP1   | Open     |
| Jumper mode                | JP1   | Closed   |

| INTERRUPT SELECTION |        |        |        |  |
|---------------------|--------|--------|--------|--|
| IRQ                 | JP2/A  | JP2/B  | JP2/C  |  |
| í 2/9               | Open   | Open   | Open   |  |
| 3                   | Open   | Open   | Closed |  |
| 4                   | Open   | Closed | Open   |  |
| 5                   | Open   | Closed | Closed |  |
| 10                  | Closed | Open   | Open   |  |
| 11                  | Closed | Open   | Closed |  |
| 12                  | Closed | Closed | Open   |  |
| 15                  | Closed | Closed | Closed |  |

| DIAGNOSTIC LED(S)                             |     |                              |  |
|-----------------------------------------------|-----|------------------------------|--|
| LED Status Condition                          |     |                              |  |
| LED1                                          | On  | Network connection is good   |  |
| LED1                                          | Off | Network connection is broken |  |
| Note: LED1 may or may not be present on card. |     |                              |  |

## KYE INTERNATIONAL CORPORATION GE2000111-CX

... continued from previous page

|             |        | BOOT ROM CC | NFIGURATION |        |        |
|-------------|--------|-------------|-------------|--------|--------|
| Setting     | JP3/A  | JP3/B       | JP3/C       | JP3/D  | JP3/E  |
| í Disabled  | Open   | Open        | Open        | Open   | Open   |
| C000h, 32K  | Open   | Open        | Open        | Closed | Open   |
| C800h, 32K  | Closed | Open        | Open        | Closed | Open   |
| D000h, 32K  | Open   | Closed      | Open        | Closed | Open   |
| D800h, 32K  | Closed | Closed      | Open        | Closed | Open   |
| C000h, 64K  | Open   | Open        | Closed      | Closed | Open   |
| D000h, 64K  | Closed | Open        | Closed      | Closed | Open   |
| C000h, 16K  | Open   | Open        | Open        | Open   | Closed |
| C400h, 16K  | Closed | Open        | Open        | Open   | Closed |
| C800h, 16K  | Open   | Closed      | Open        | Open   | Closed |
| CC00h, 16K  | Closed | Closed      | Open        | Open   | Closed |
| D000h, 16K  | Open   | Open        | Closed      | Open   | Closed |
| D400h, 16K  | Closed | Open        | Closed      | Open   | Closed |
| D800h, 16K  | Open   | Closed      | Closed      | Open   | Closed |
| DC00h, 16K  | Closed | Closed      | Closed      | Open   | Closed |
| C000h, Page | Open   | Open        | Open        | Closed | Closed |
| C400h, Page | Closed | Open        | Open        | Closed | Closed |
| C800h, Page | Open   | Closed      | Open        | Closed | Closed |
| CC00h, Page | Closed | Closed      | Open        | Closed | Closed |
| D000h, Page | Open   | Open        | Closed      | Closed | Closed |
| D400h, Page | Closed | Open        | Closed      | Closed | Closed |
| D800h, Page | Open   | Closed      | Closed      | Closed | Closed |
| DC00h, Page | Closed | Closed      | Closed      | Closed | Closed |

| BASE I/O ADDRESS SELECTION |        |        |        |        |  |
|----------------------------|--------|--------|--------|--------|--|
| Address                    | JP4/A  | JP4/B  | JP4/C  | JP4/D  |  |
| 200h                       | Open   | Open   | Closed | Open   |  |
| 220h                       | Closed | Open   | Closed | Open   |  |
| 240h                       | Open   | Closed | Closed | Open   |  |
| 260h                       | Closed | Closed | Closed | Open   |  |
| 280h                       | Open   | Open   | Closed | Closed |  |
| 2A0h                       | Closed | Open   | Closed | Closed |  |
| 2C0h                       | Open   | Closed | Closed | Closed |  |
| 2E0h                       | Closed | Closed | Closed | Closed |  |
| í 300h                     | Open   | Open   | Open   | Open   |  |
| 320h                       | Closed | Open   | Open   | Open   |  |
| 340h                       | Open   | Closed | Open   | Open   |  |
| 360h                       | Closed | Closed | Open   | Open   |  |
| 380h                       | Open   | Open   | Open   | Closed |  |
| 3A0h                       | Closed | Open   | Open   | Closed |  |
| 3C0h                       | Open   | Closed | Open   | Closed |  |
| 3E0h                       | Closed | Closed | Open   | Closed |  |