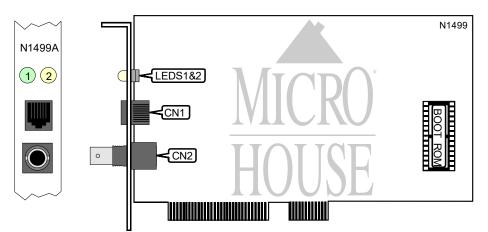

| CONNECTIONS                  |       |                             |       |  |
|------------------------------|-------|-----------------------------|-------|--|
| Function                     | Label | Function                    | Label |  |
| Unshielded twisted pair port | CN1   | RG-58A/U 50ohm coaxial port | CN2   |  |

| DIAGNOSTIC LED(S) |        |          |                                        |  |
|-------------------|--------|----------|----------------------------------------|--|
| LED               | Color  | Status   | Condition                              |  |
| LED1              | Green  | On       | 10Base-T network connection is good    |  |
| LED1              | green  | Off      | 10Base-T network connection is broken  |  |
| LED2              | Yellow | Blinking | Data is being transmitted/received     |  |
| LED2              | Yellow | Off      | Data is not being transmitted/received |  |