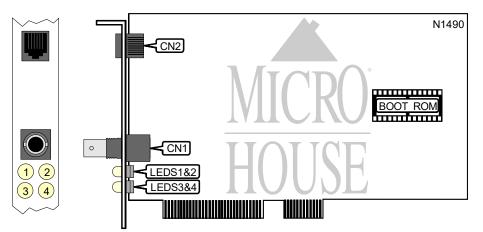

## PLANET TECHNOLOGY CORPORATION SMART COM PCI (ENW-8300)

NIC Type Network Transfer Rate Data Bus Topology Wiring Type

Boot ROM

Ethernet 10Mbps 32-bit PCI Linear Bus, Star Unshielded twisted pair RG-58A/U 50ohm coaxial Available

| CONNECTIONS                 |       |                              |       |  |
|-----------------------------|-------|------------------------------|-------|--|
| Function                    | Label | Function                     | Label |  |
| RG-58A/U 50ohm coaxial port | CN1   | Unshielded twisted pair port | CN2   |  |

| DIAGNOSTIC LED(S) |          |                                             |
|-------------------|----------|---------------------------------------------|
| LED               | Status   | Condition                                   |
| LED1              | On       | Collision is detected on network            |
| LED1              | Off      | Collision is not detected on network        |
| LED2              | Blinking | Data is being received                      |
| LED2              | Off      | Data is not being received                  |
| LED3              | On       | 10Base-T network connection is detected     |
| LED3              | Off      | 10Base-T network connection is not detected |
| LED4              | Blinking | Data is being transmitted                   |
| LED4              | Off      | Data is not being transmitted               |