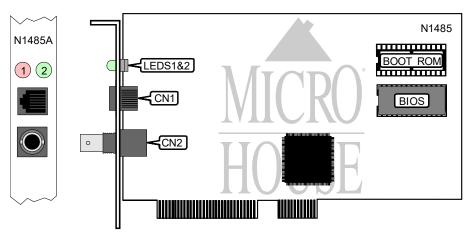

## SURECOM TECHNOLOGY CORPORATION EP324

NIC Type Network Transfer Rate Data Bus Topology Wiring Type

Boot ROM

Ethernet 10Mbps 32-bit PCI Linear Bus, Star Unshielded twisted pair RG-58A/U 50ohm coaxial Available

| CONNECTIONS                  |       |                             |       |  |
|------------------------------|-------|-----------------------------|-------|--|
| Function                     | Label | Function                    | Label |  |
| Unshielded twisted pair port | CN1   | RG-58A/U 50ohm coaxial port | CN2   |  |

| DIAGNOSTIC LED(S) |       |          |                                       |
|-------------------|-------|----------|---------------------------------------|
| LED               | Color | Status   | Condition                             |
| LED1              | Red   | On       | 10Base-T polarity is reversed         |
| LED1              | Red   | Blinking | Data is being transmitted             |
| LED1              | Red   | Off      | 10Base-T polarity is normal           |
| LED2              | Green | On       | 10Base-t network connection is good   |
| LED2              | Green | Blinking | Data is being received                |
| LED2              | Green | Off      | 10Base-T network connection is broken |