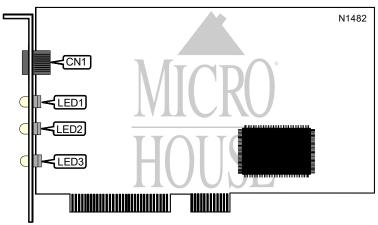

## SURECOM TECHNOLOGY CORPORATION EP100TX

NIC Type Ethernet
Network Transfer Rate 10/100Mbps
Data Bus 32-bit PCI
Topology Star

Wiring Type Unshielded twisted pair

Boot ROM Not available

| CONNECTIONS                  |       |  |
|------------------------------|-------|--|
| Function                     | Label |  |
| Unshielded twisted pair port | CN1   |  |

| DIAGNOSTIC LED(S) |        |                                         |
|-------------------|--------|-----------------------------------------|
| LED               | Status | Condition                               |
| LED1              | On     | Network connection is good at 10Mbps    |
| LED1              | Off    | Network connection is broken at 10Mbps  |
| LED2              | On     | Network connection is good at 100Mbps   |
| LED2              | Off    | Network connection is broken at 100Mbps |
| LED3              | On     | Data is being transmitted/received      |
| LED3              | Off    | Data is not being transmitted/received  |