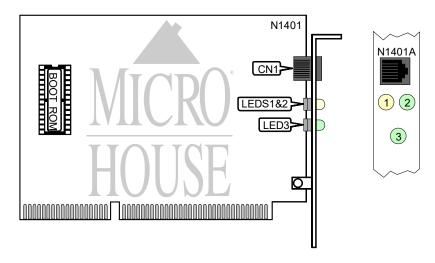

## MICRODYNE CORPORATION NE10/100 ISA

Ethernet **Card Type** 

Maximum network Rate 10Mbps/100Mbps 16-bit ISA

**Data Bus Topology** Star

Wiring Type Boot ROM Unshielded twisted pair

Available

| CONNECTIONS   |       |  |
|---------------|-------|--|
| Function      | Label |  |
| 10Base-T port | CN1   |  |

| DIAGNOSTIC LED(S) |        |          |                                        |
|-------------------|--------|----------|----------------------------------------|
| LED               | Color  | Status   | Condition                              |
| LED1              | Yellow | Blinking | Data is being transmitted/received     |
| LED1              | Yellow | Off      | Data is not being transmitted/received |
| LED2              | Green  | On       | Network connection is good             |
| LED2              | Green  | Off      | Network connection is broken           |
| LED3              | Green  | On       | Card is operating at 100Mbps           |
| LED3              | Green  | Off      | Card is operating at 10Mbps            |