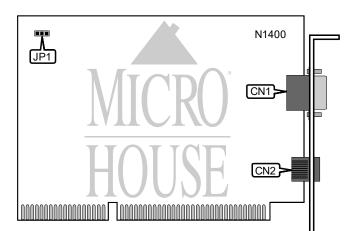

| CONNECTIONS           |       |                         |       |  |
|-----------------------|-------|-------------------------|-------|--|
| Function              | Label | Function                | Label |  |
| Shielded twisted pair | CN1   | Unshielded twisted pair | CN2   |  |

| USER CONFIGURABLE                            |          |                   |  |  |
|----------------------------------------------|----------|-------------------|--|--|
| Function                                     | Location | Setting           |  |  |
| í Power on activated (legacy mode)           | JP1      | Pins 1 & 2 closed |  |  |
| Power on deactivated ( non-legacy mode)      | JP1      | Pins 2 & 3 closed |  |  |
| Note: The location of Pin 1 is unidentified. |          |                   |  |  |