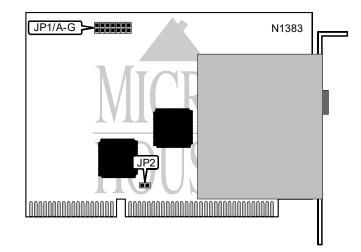

## Chapter 5: Jumper Settings OLIVETTI NCU 9143/S

NIC Type Transfer Rate Data Bus Topology Wiring Type Boot ROM Ethernet 10Mbps 16-bit ISA Star Unshielded Twisted Pair Not available

| MEMORY CONFIGURATION |        |  |
|----------------------|--------|--|
| Size                 | JP1/G  |  |
| 16KB                 | Open   |  |
| í 64KB               | Closed |  |

|         | BIOS ADDRESS SELECTION |        |        |        |  |
|---------|------------------------|--------|--------|--------|--|
| Address | Window                 | JP1/A  | JP1/B  | JP1/C  |  |
| C000h   | 16K                    | Closed | Closed | Closed |  |
| C400h   | 16K                    | Closed | Closed | Open   |  |
| C800h   | 16K                    | Closed | Open   | Closed |  |
| CC00h   | 16K                    | Closed | Open   | Open   |  |
| í D000h | 16K                    | Open   | Closed | Closed |  |
| D400h   | 16K                    | Open   | Closed | Open   |  |
| D800h   | 16K                    | Open   | Open   | Closed |  |
| DC00h   | 16K                    | Open   | Open   | Open   |  |
| C000h   | 32K                    | Closed | Closed | Open   |  |
| C800h   | 32K                    | Closed | Open   | Open   |  |
| D000h   | 32K                    | Open   | Closed | Open   |  |
| D800h   | 32K                    | Open   | Open   | Open   |  |
| C000h   | 64K                    | Closed | Open   | Open   |  |
| D000h   | 64K                    | Open   | Open   | Open   |  |

## THE NETWORK INTERFACE CARD TECHNICAL GUIDE OLIVETTI N C U 9143/S

... continued from previous page.

| MEGA POWER ON MEMORY CONFIGURATION |        |  |
|------------------------------------|--------|--|
| Setting                            | JP1/F  |  |
| í MEGA O                           | Open   |  |
| MEGA F                             | Closed |  |

| PARAMETER SELECTION |        |  |  |
|---------------------|--------|--|--|
| Setting             | JP1/E  |  |  |
| í Native            | Closed |  |  |
| Emulation           | Open   |  |  |

| FACTORY CONFIGURED - DO NOT ALTER |          |  |
|-----------------------------------|----------|--|
| Jumper/Switch                     | Position |  |
| JP1/A                             | Closed   |  |
| JP2                               | N/A      |  |