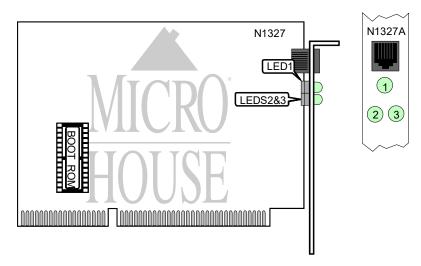

## **Chapter 5: Jumper Settings** ACCTON TECHNOLOGY CORPORATION ETHERPAIR-16 (EN1661)

Ethernet 10Mbps 16-bit ISA NIC Type Transfer Rate Data Bus Topology Wiring Type Star

Unshielded twisted pair

Boot ROM Available

| DIAGNOSTIC LED(S) |       |          |                                       |
|-------------------|-------|----------|---------------------------------------|
| LED               | Color | Status   | Condition                             |
| LED1              | Green | On       | 10Base-T network connection is good   |
| LED1              | Green | Off      | 10Base-T network connection is broken |
| LED2              | Green | Blinking | Data is being transmitted             |
| LED2              | Green | Off      | Data is not being transmitted         |
| LED3              | Green | Blinking | Data is being received                |
| LED3              | Green | Off      | Data is not being received            |