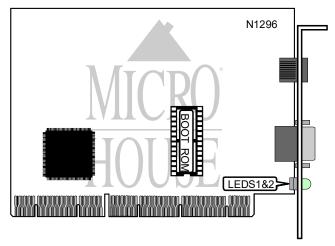

## Chapter 5: Jumper Settings STANDARD MICROSYSTEMS CORPORATION ETHER 10/100 SMC9232DST

NIC Type Ethernet
Transfer Rate 10/100Mbps
Data Bus EISA
Topology Star

Wiring Type Shielded twisted pair Unshielded twisted pair

Boot ROM Available

| DIAGNOSTIC LED(S) |       |          |                                        |
|-------------------|-------|----------|----------------------------------------|
| LED               | Color | Status   | Condition                              |
| LED1              | Green | On       | Network connection is good             |
| LED1              | Green | Off      | Network connection is broken           |
| LED2              | Amber | Blinking | Data is being transmitted/received     |
| LED2              | Amber | Off      | Data is not being transmitted/received |