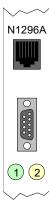

Boot ROM Available

| DIAGNOSTIC LED(S) |       |          |                                        |
|-------------------|-------|----------|----------------------------------------|
| LED               | Color | Status   | Condition                              |
| LED1              | Green | On       | Network connection is good             |
| LED1              | Green | Off      | Network connection is broken           |
| LED2              | Amber | Blinking | Data is being transmitted/received     |
| LED2              | Amber | Off      | Data is not being transmitted/received |