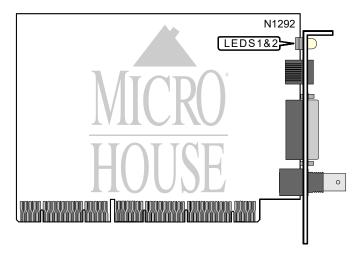

## THE NETWORK INTERFACE CARD TECHNICAL GUIDE STANDARD MICROSYSTEMS CORPORATION ETHERCARD ELITE32C ULTRA SMC8010

. . . continued from previous page.

| DIAGNOSTIC LED(S) |        |        |                                        |
|-------------------|--------|--------|----------------------------------------|
| LED               | Color  | Status | Condition                              |
| LED1              | Green  | On     | 10Base-T network connection is good    |
| LED1              | Green  | Off    | 10Base-T network connection is broken  |
| LED2              | Yellow | On     | Data is being transmitted/received     |
| LED2              | Yellow | Off    | Data is not being transmitted/received |