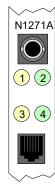

## THE NETWORK INTERFACE CARD TECHNICAL GUIDE COGENT DATA TECHNOLOGIES, INC. EMASTER+ EM110 TX ISA COMBO

. . . continued from previous page.

| DIAGNOSTIC LED(S) |        |        |                                                  |
|-------------------|--------|--------|--------------------------------------------------|
| LED               | Color  | Status | Condition                                        |
| LED1              | Yellow | On     | Network activity is detected at 10Mbps           |
| LED1              | Yellow | Off    | Network activity is not detected at 10Mbps       |
| LED2              | Green  | On     | 10Base-T network connection is good at 10Mbps    |
| LED2              | Green  | Off    | 10Base-T network connection is broken at 10Mbps  |
| LED3              | Yellow | On     | Network activity is detected at 100Mbps          |
| LED3              | Yellow | Off    | Network activity is not detected at 100Mbps      |
| LED4              | Green  | On     | 10Base-T network connection is good at 100Mbps   |
| LED4              | Green  | Off    | 10Base-T network connection is broken at 100Mbps |