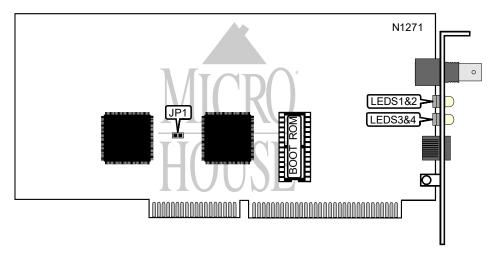

## Chapter 5: Jumper Settings COGENT DATA TECHNOLOGIES, INC. EMASTER+ EM110 TX ISA COMBO

NIC Type Ethernet
Transfer Rate 10/100Mbps
Data Bus 16-bit ISA
Topology Linear Bus/Star
Wiring Type Shielded twisted pair
Unshielded twisted pair

Unshielded twisted pair RG58A/U 50ohm coaxial

Boot ROM Available

| PLUG AND PLAY SELECTION |        |  |
|-------------------------|--------|--|
| Setting                 | JP1    |  |
| Enabled                 | Open   |  |
| Disabled                | Closed |  |