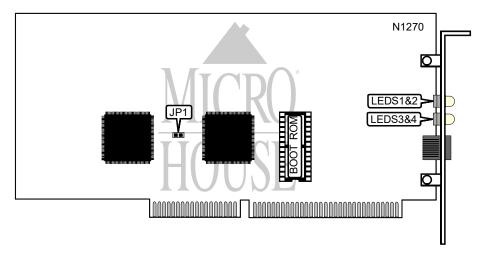

## Chapter 5: Jumper Settings COGENT DATA TECHNOLOGIES, INC. EMASTER+ EM110 TX ISA

NIC Type Ethernet
Transfer Rate 10/100Mbps
Data Bus 16-bit ISA
Topology Star

Wiring Type Shielded twisted pair Unshielded twisted pair

Boot ROM Available

| PLUG AND PLAY SELECTION |        |  |
|-------------------------|--------|--|
| Setting                 | JP1    |  |
| Enabled                 | Open   |  |
| Disabled                | Closed |  |

## THE NETWORK INTERFACE CARD TECHNICAL GUIDE COGENT DATA TECHNOLOGIES, INC. EMASTER+ EM110 TX ISA

. . . continued from previous page.

| DIAGNOSTIC LED(S) |        |        |                                             |
|-------------------|--------|--------|---------------------------------------------|
| LED               | Color  | Status | Condition                                   |
| LED1              | Yellow | On     | Network activity is detected at 10Mbps      |
| LED1              | Yellow | Off    | Network activity is not detected at 10Mbps  |
| LED2              | Green  | On     | Network connection is good at 10Mbps        |
| LED2              | Green  | Off    | Network connection is broken at 10Mbps      |
| LED3              | Yellow | On     | Network activity is detected at 100Mbps     |
| LED3              | Yellow | Off    | Network activity is not detected at 100Mbps |
| LED4              | Green  | On     | Network connection is good at 100Mbps       |
| LED4              | Green  | Off    | Network connection is broken at 100Mbps     |