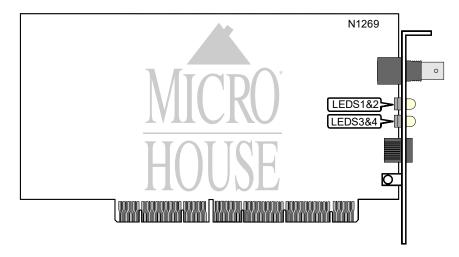

## THE NETWORK INTERFACE CARD TECHNICAL GUIDE COGENT DATA TECHNOLOGIES, INC. EMASTER+ EM110 TX EISA COMBO

. . . continued from previous page.

| DIAGNOSTIC LED(S) |        |        |                                                  |
|-------------------|--------|--------|--------------------------------------------------|
| LED               | Color  | Status | Condition                                        |
| LED1              | Yellow | On     | Network activity is detected at 10Mbps           |
| LED1              | Yellow | Off    | Network activity is not detected at 10Mbps       |
| LED2              | Green  | On     | 10Base-T network connection is good at 10Mbps    |
| LED2              | Green  | Off    | 10Base-T network connection is broken at 10Mbps  |
| LED3              | Yellow | On     | Network activity is detected at 100Mbps          |
| LED3              | Yellow | Off    | Network activity is not detected at 100Mbps      |
| LED4              | Green  | On     | 10Base-T network connection is good at 100Mbps   |
| LED4              | Green  | Off    | 10Base-T network connection is broken at 100Mbps |