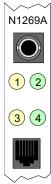

## THE NETWORK INTERFACE CARD TECHNICAL GUIDE COGENT DATA TECHNOLOGIES, INC. EMASTER+ EM110 TX EISA COMBO

. . . continued from previous page.

| DIAGNOSTIC LED(S) |        |        |                                                  |
|-------------------|--------|--------|--------------------------------------------------|
| LED               | Color  | Status | Condition                                        |
| LED1              | Yellow | On     | Network activity is detected at 10Mbps           |
| LED1              | Yellow | Off    | Network activity is not detected at 10Mbps       |
| LED2              | Green  | On     | 10Base-T network connection is good at 10Mbps    |
| LED2              | Green  | Off    | 10Base-T network connection is broken at 10Mbps  |
| LED3              | Yellow | On     | Network activity is detected at 100Mbps          |
| LED3              | Yellow | Off    | Network activity is not detected at 100Mbps      |
| LED4              | Green  | On     | 10Base-T network connection is good at 100Mbps   |
| LED4              | Green  | Off    | 10Base-T network connection is broken at 100Mbps |