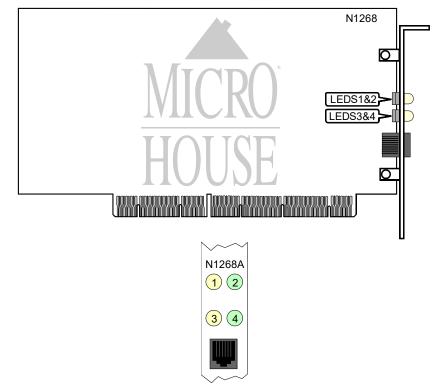

## Chapter 5: Jumper Settings COGENT DATA TECHNOLOGIES, INC. EMASTER+ EM110 TX EISA

NIC Type Transfer Rate Data Bus Topology Wiring Type Ethernet 10/100Mbps 16-bit EISA Star Shielded twisted pair Unshielded twisted pair Not available

| DIAGNOSTIC LED(S) |        |        |                                             |
|-------------------|--------|--------|---------------------------------------------|
| LED               | Color  | Status | Condition                                   |
| LED1              | Yellow | On     | Network activity is detected at 10Mbps      |
| LED1              | Yellow | Off    | Network activity is not detected at 10Mbps  |
| LED2              | Green  | On     | Network connection is good at 10Mbps        |
| LED2              | Green  | Off    | Network connection is broken at 10Mbps      |
| LED3              | Yellow | On     | Network activity is detected at 100Mbps     |
| LED3              | Yellow | Off    | Network activity is not detected at 100Mbps |
| LED4              | Green  | On     | Network connection is good at 100Mbps       |
| LED4              | Green  | Off    | Network connection is broken at 100Mbps     |