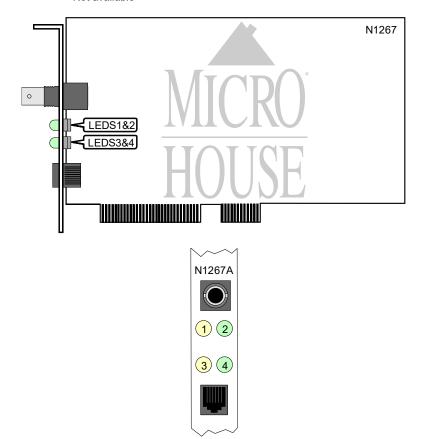

## THE NETWORK INTERFACE CARD TECHNICAL GUIDE COGENT DATA TECHNOLOGIES, INC. EMASTER+ EM110 TX PCI COMBO

... continued from previous page.

| DIAGNOSTIC LED(S) |        |        |                                                  |
|-------------------|--------|--------|--------------------------------------------------|
| LED               | Color  | Status | Condition                                        |
| LED1              | Yellow | On     | Network activity is detected at 10Mbps           |
| LED1              | Yellow | Off    | Network activity is not detected at 10Mbps       |
| LED2              | Green  | On     | 10Base-T network connection is good at 10Mbps    |
| LED2              | Green  | Off    | 10Base-T network connection is broken at 10Mbps  |
| LED3              | Yellow | On     | Network activity is detected at 100Mbps          |
| LED3              | Yellow | Off    | Network activity is not detected at 100Mbps      |
| LED4              | Green  | On     | 10Base-T network connection is good at 100Mbps   |
| LED4              | Green  | Off    | 10Base-T network connection is broken at 100Mbps |