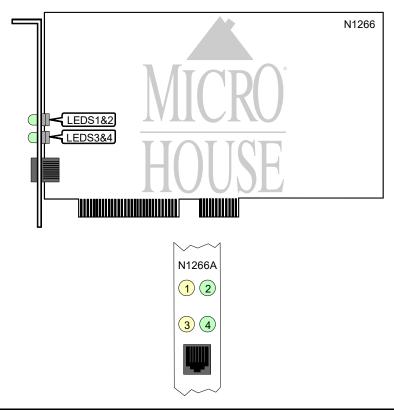

## Chapter 5: Jumper Settings COGENT DATA TECHNOLOGIES, INC. EMASTER+ EM110 TX PCI

NIC Type Transfer Rate Data Bus Topology Wiring Type

Boot ROM

Ethernet 10/100Mbps PCI Star Shielded twisted pair Unshielded twisted pair Not available

| DIAGNOSTIC LED(S) |        |        |                                             |
|-------------------|--------|--------|---------------------------------------------|
| LED               | Color  | Status | Condition                                   |
| LED1              | Yellow | On     | Network activity is detected at 10Mbps      |
| LED1              | Yellow | Off    | Network activity is not detected at 10Mbps  |
| LED2              | Green  | On     | Network connection is good at 10Mbps        |
| LED2              | Green  | Off    | Network connection is broken at 10Mbps      |
| LED3              | Yellow | On     | Network activity is detected at 100Mbps     |
| LED3              | Yellow | Off    | Network activity is not detected at 100Mbps |
| LED4              | Green  | On     | Network connection is good at 100Mbps       |
| LED4              | Green  | Off    | Network connection is broken at 100Mbps     |