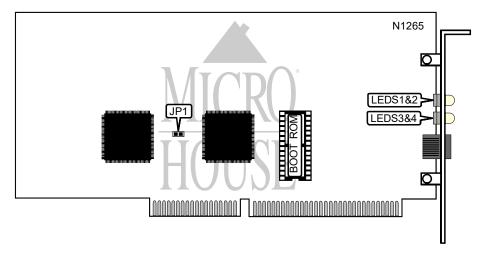

## Chapter 5: Jumper Settings COGENT DATA TECHNOLOGIES, INC. EMASTER+ EM100 TX ISA

NIC Type Ethernet
Transfer Rate 10/100Mbps
Data Bus 16-bit ISA
Topology Star

Wiring Type Shielded twisted pair Unshielded twisted pair

Boot ROM Available

| PLUG AND PLAY SELECTION |        |  |
|-------------------------|--------|--|
| Setting                 | JP1    |  |
| Enabled                 | Open   |  |
| Disabled                | Closed |  |

## THE NETWORK INTERFACE CARD TECHNICAL GUIDE COGENT DATA TECHNOLOGIES, INC. EMASTER+ EM100 TX ISA

. . . continued from previous page.

| DIAGNOSTIC LED(S) |        |        |                                             |
|-------------------|--------|--------|---------------------------------------------|
| LED               | Color  | Status | Condition                                   |
| LED1              | Yellow | On     | Network activity is detected at 10Mbps      |
| LED1              | Yellow | Off    | Network activity is not detected at 10Mbps  |
| LED2              | Green  | On     | Network connection is good at 10Mbps        |
| LED2              | Green  | Off    | Network connection is broken at 10Mbps      |
| LED3              | Yellow | On     | Network activity is detected at 100Mbps     |
| LED3              | Yellow | Off    | Network activity is not detected at 100Mbps |
| LED4              | Green  | On     | Network connection is good at 100Mbps       |
| LED4              | Green  | Off    | Network connection is broken at 100Mbps     |