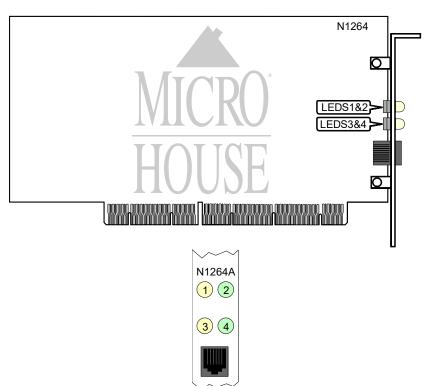

## Chapter 5: Jumper Settings COGENT DATA TECHNOLOGIES, INC. EMASTER+ EM100 TX EISA

NIC Type Ethernet
Transfer Rate 10/100Mbps
Data Bus EISA
Topology Star

Topology Star
Wiring Type Shielded twisted pair
Unshielded twisted pair

Boot ROM Not available

| DIAGNOSTIC LED(S) |        |        |                                             |
|-------------------|--------|--------|---------------------------------------------|
| LED               | Color  | Status | Condition                                   |
| LED1              | Yellow | On     | Network activity is detected at 10Mbps      |
| LED1              | Yellow | Off    | Network activity is not detected at 10Mbps  |
| LED2              | Green  | On     | Network connection is good at 10Mbps        |
| LED2              | Green  | Off    | Network connection is broken at 10Mbps      |
| LED3              | Yellow | On     | Network activity is detected at 100Mbps     |
| LED3              | Yellow | Off    | Network activity is not detected at 100Mbps |
| LED4              | Green  | On     | Network connection is good at 100Mbps       |
| LED4              | Green  | Off    | Network connection is broken at 100Mbps     |