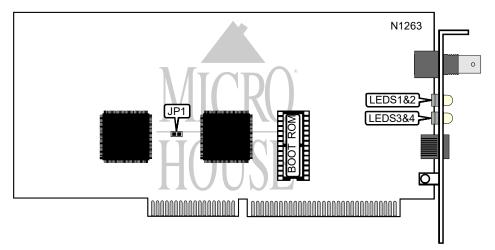

## Chapter 5: Jumper Settings COGENT DATA TECHNOLOGIES, INC. EMASTER+ EM110 T4 ISA COMBO

NIC Type Ethernet
Transfer Rate 10/100Mbps
Data Bus 16-bit ISA
Topology Linear Bus/Star
Wiring Type Unshielded twisted pair
RG58A/U 50ohm coaxial

Boot ROM Available

| PLUG AND PLAY SELECTION |        |  |
|-------------------------|--------|--|
| Setting                 | JP1    |  |
| Enabled                 | Open   |  |
| Disabled                | Closed |  |