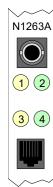

## THE NETWORK INTERFACE CARD TECHNICAL GUIDE COGENT DATA TECHNOLOGIES, INC. EMASTER+ EM110 T4 ISA COMBO

. . . continued from previous page.

| DIAGNOSTIC LED(S) |        |          |                                                  |
|-------------------|--------|----------|--------------------------------------------------|
| LED               | Color  | Status   | Condition                                        |
| LED1              | Yellow | On       | Network activity is detected at 10Mbps           |
| LED1              | Yellow | Off      | Network activity is not detected at 10Mbps       |
| LED2              | Green  | On       | 10Base-T network connection is good at 10Mbps    |
| LED2              | Green  | Off      | 10Base-T network connection is broken at 10Mbps  |
| LED3              | Yellow | On       | Network activity is detected at 100Mbps          |
| LED3              | Yellow | Off      | Network activity is not detected at 100Mbps      |
| LED4              | Green  | Blinking | 10Base-T network connection is good at 100Mbps   |
| LED4              | Green  | Off      | 10Base-T network connection is broken at 100Mbps |