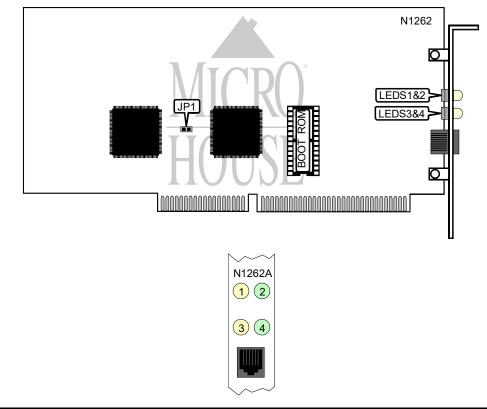

## Chapter 5: Jumper Settings COGENT DATA TECHNOLOGIES, INC. EMASTER+ EM110 T4 ISA

NIC Type Transfer Rate Data Bus Topology Wiring Type Boot ROM Ethernet 10/100Mbps 16-bit ISA Star Unshielded twisted pair Available

| PLUG AND PLAY SELECTION |        |  |  |
|-------------------------|--------|--|--|
| Select JP1              |        |  |  |
| Enabled                 | Open   |  |  |
| Disabled                | Closed |  |  |

## THE NETWORK INTERFACE CARD TECHNICAL GUIDE COGENT DATA TECHNOLOGIES, INC. EMASTER+ EM110 T4 ISA

... continued from previous page.

| DIAGNOSTIC LED(S) |        |          |                                             |
|-------------------|--------|----------|---------------------------------------------|
| LED               | Color  | Status   | Condition                                   |
| LED1              | Yellow | On       | Network activity is detected at 10Mbps      |
| LED1              | Yellow | Off      | Network activity is not detected at 10Mbps  |
| LED2              | Green  | On       | Network connection is good at 10Mbps        |
| LED2              | Green  | Off      | Network connection is broken at 10Mbps      |
| LED3              | Yellow | On       | Network activity is detected at 100Mbps     |
| LED3              | Yellow | Off      | Network activity is not detected at 100Mbps |
| LED4              | Green  | Blinking | Network connection is good at 100Mbps       |
| LED4              | Green  | Off      | Network connection is broken at 100Mbps     |