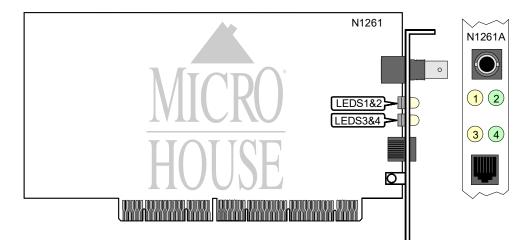

## THE NETWORK INTERFACE CARD TECHNICAL GUIDE COGENT DATA TECHNOLOGIES, INC. EMASTER+ EM110 T4 EISA COMBO

... continued from previous page.

| DIAGNOSTIC LED(S) |        |        |                                                  |
|-------------------|--------|--------|--------------------------------------------------|
| LED               | Color  | Status | Condition                                        |
| LED1              | Yellow | On     | Network activity is detected at 10Mbps           |
| LED1              | Yellow | Off    | Network activity is not detected at 10Mbps       |
| LED2              | Green  | On     | 10Base-T network connection is good at 10Mbps    |
| LED2              | Green  | Off    | 10Base-T network connection is broken at 10Mbps  |
| LED3              | Yellow | On     | Network activity is detected at 100Mbps          |
| LED3              | Yellow | Off    | Network activity is not detected at 100Mbps      |
| LED4              | Green  | On     | 10Base-T network connection is good at 100Mbps   |
| LED4              | Green  | Off    | 10Base-T network connection is broken at 100Mbps |