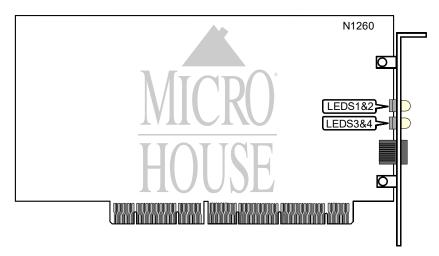

## Chapter 5: Jumper Settings COGENT DATA TECHNOLOGIES, INC. EMASTER+ EM110 T4 EISA

Ethernet 10/100Mbps EISA NIC Type Transfer Rate Data Bus Topology Wiring Type Boot ROM Star

Unshielded twisted pair

Not available

| DIAGNOSTIC LED(S) |        |          |                                             |
|-------------------|--------|----------|---------------------------------------------|
| LED               | Color  | Status   | Condition                                   |
| LED1              | Yellow | On       | Network activity is detected at 10Mbps      |
| LED1              | Yellow | Off      | Network activity is not detected at 10Mbps  |
| LED2              | Green  | On       | Network connection is good at 10Mbps        |
| LED2              | Green  | Off      | Network connection is broken at 10Mbps      |
| LED3              | Yellow | On       | Network activity is detected at 100Mbps     |
| LED3              | Yellow | Off      | Network activity is not detected at 100Mbps |
| LED4              | Green  | Blinking | Network connection is good at 100Mbps       |
| LED4              | Green  | Off      | Network connection is broken at 100Mbps     |