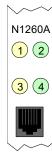

| DIAGNOSTIC LED(S) |        |          |                                             |
|-------------------|--------|----------|---------------------------------------------|
| LED               | Color  | Status   | Condition                                   |
| LED1              | Yellow | On       | Network activity is detected at 10Mbps      |
| LED1              | Yellow | Off      | Network activity is not detected at 10Mbps  |
| LED2              | Green  | On       | Network connection is good at 10Mbps        |
| LED2              | Green  | Off      | Network connection is broken at 10Mbps      |
| LED3              | Yellow | On       | Network activity is detected at 100Mbps     |
| LED3              | Yellow | Off      | Network activity is not detected at 100Mbps |
| LED4              | Green  | Blinking | Network connection is good at 100Mbps       |
| LED4              | Green  | Off      | Network connection is broken at 100Mbps     |