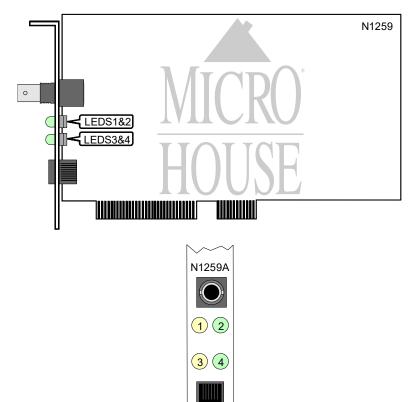

## THE NETWORK INTERFACE CARD TECHNICAL GUIDE COGENT DATA TECHNOLOGIES, INC. EMASTER+ EM110 T4 PCI COMBO

... continued from previous page.

| DIAGNOSTIC LED(S) |        |          |                                                  |
|-------------------|--------|----------|--------------------------------------------------|
| LED               | Color  | Status   | Condition                                        |
| LED1              | Yellow | On       | Network activity is detected at 10Mbps           |
| LED1              | Yellow | Off      | Network activity is not detected at 10Mbps       |
| LED2              | Green  | On       | 10Base-T network connection is good at 10Mbps    |
| LED2              | Green  | Off      | 10Base-T network connection is broken at 10Mbps  |
| LED3              | Yellow | On       | Network activity is detected at 100Mbps          |
| LED3              | Yellow | Off      | Network activity is not detected at 100Mbps      |
| LED4              | Green  | Blinking | 10Base-T network connection is good at 100Mbps   |
| LED4              | Green  | Off      | 10Base-T network connection is broken at 100Mbps |