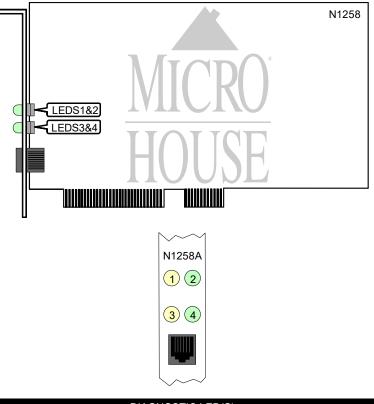

## Chapter 5: Jumper Settings COGENT DATA TECHNOLOGIES, INC. EMASTER+ EM110 T4 PCI

NIC Type Transfer Rate Data Bus Topology Wiring Type Boot ROM Ethernet 10/100Mbps PCI Star Unshielded twisted pair Not available

| DIAGNOSTIC LED(S) |        |          |                                            |
|-------------------|--------|----------|--------------------------------------------|
| LED               | Color  | Status   | Condition                                  |
| LED1              | Yellow | On       | Network activity is detected (10Mbps)      |
| LED1              | Yellow | Off      | Network activity is not detected (10Mbps)  |
| LED2              | Green  | On       | Network connection is good (10Mbps)        |
| LED2              | Green  | Off      | Network connection is broken (10Mbps)      |
| LED3              | Yellow | On       | Network activity is detected (100Mbps)     |
| LED3              | Yellow | Off      | Network activity is not detected (100Mbps) |
| LED4              | Green  | Blinking | Network connection is good (100Mbps)       |
| LED4              | Green  | Off      | Network connection is broken (100Mbps)     |