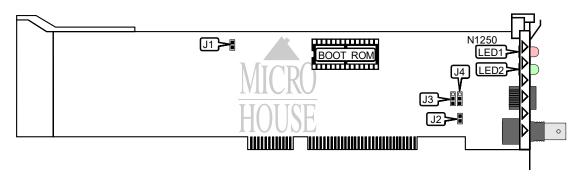

## Chapter 5: Jumper Settings COMPEX, INC. A N E T 1 6 - M C

NIC Type Arcnet
Transfer Rate 2.5Mbps
Data Bus 16-bit MCA
Topology Linear Bus/Star
Wiring Type Unshielded twisted pair
RG-58A/U 50ohm coaxial

Boot ROM Available

| CABLE TYPE SELECTION     |                   |                   |  |  |
|--------------------------|-------------------|-------------------|--|--|
| Cable Type               | J3                | J4                |  |  |
| í RG-58A/U 50ohm coaxial | pins 2 & 3 closed | pins 2 & 3 closed |  |  |
| Unshielded twisted pair  | pins 1 & 2 closed | pins 1 & 2 closed |  |  |

| MODE CONFIGURATION |        |  |
|--------------------|--------|--|
| Туре               | J1     |  |
| í TRXnet           | Closed |  |
| COMPEX             | Open   |  |

| BUS TYPE SELECTION |        |  |
|--------------------|--------|--|
| Select             | J2     |  |
| í Star             | Closed |  |
| Linear Bus         | Open   |  |

| DIAGNOSTIC LED(S) |       |        |                                        |  |
|-------------------|-------|--------|----------------------------------------|--|
| LED               | Color | Status | Condition                              |  |
| LED1              | Red   | On     | Network connection is good             |  |
| LED1              | Red   | Off    | Network connection is broken           |  |
| LED2              | Green | On     | Data is being transmitted/received     |  |
| LED2              | Green | Off    | Data is not being transmitted/received |  |