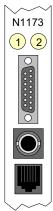

## THE NETWORK INTERFACE CARD TECHNICAL GUIDE OLICOM INTERNATIONAL O C - 2 1 7 3

. . . continued from previous page.

| DIAGNOSTIC LED(S) |        |        |                                  |
|-------------------|--------|--------|----------------------------------|
| LED               | Color  | Status | Condition                        |
| LED1              | Yellow | On     | Network activity is detected     |
| LED1              | Yellow | Off    | Network activity is not detected |
| LED2              | Green  | On     | Network connection is good       |
| LED2              | Green  | Off    | Network connection is broken     |