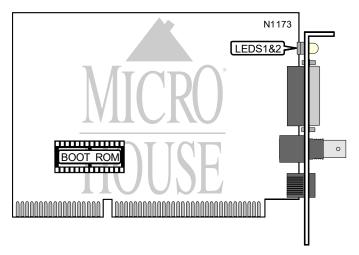

## **Chapter 5: Jumper Settings** OLICOM, INC. OC-2173

NIC Type Transfer Rate Ethernet 10Mbps Data Bus 16-bit ISA Linear Bus/Star Unshielded twisted pair AUI Transceiver via DB-15 port RG-58A/U 50ohm coaxial Available Topology Wiring Type

**Boot ROM** 

Continued next page...

## THE NETWORK INTERFACE CARD TECHNICAL GUIDE OLICOM INTERNATIONAL O C - 2 1 7 3

. . . continued from previous page.

| DIAGNOSTIC LED(S) |        |        |                                  |
|-------------------|--------|--------|----------------------------------|
| LED               | Color  | Status | Condition                        |
| LED1              | Yellow | On     | Network activity is detected     |
| LED1              | Yellow | Off    | Network activity is not detected |
| LED2              | Green  | On     | Network connection is good       |
| LED2              | Green  | Off    | Network connection is broken     |