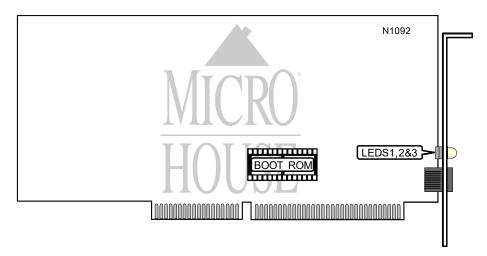

## ETHERTEAM 161 TP

Ethernet 10Mbps 16-bit ISA NIC Type Transfer Rate Data Bus Topology Wiring Type Boot ROM Star

Shielded twisted pair

Available

| DIAGNOSTIC LED(S) |        |        |                                        |
|-------------------|--------|--------|----------------------------------------|
| LED               | Color  | Status | Condition                              |
| LED1              | Green  | On     | TP repeater connection is good         |
| LED1              | Green  | Off    | TP repeater connection is broken       |
| LED2              | Yellow | On     | Data is being transmitted/received     |
| LED2              | Yellow | Off    | Data is not being transmitted/received |
| LED3              | Red    | On     | Network connection is good             |
| LED3              | Red    | Off    | Network connection is broken           |