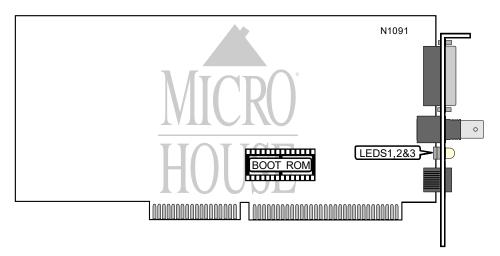

## ETHERTEAM 161 COMBO

Ethernet 10Mbps 16-bit ISA NIC Type Transfer Rate Data Bus Linear Bus/Star Shielded twisted pair AUI Transceiver via DB-15 port RG-58A/U 50ohm coaxial Available Topology Wiring Type

**Boot ROM** 

| DIAGNOSTIC LED(S) |        |          |                                        |
|-------------------|--------|----------|----------------------------------------|
| LED               | Color  | Status   | Condition                              |
| LED1              | Green  | On       | TP repeater connection is good         |
| LED1              | Green  | Off      | TP repeater connection is broken       |
| LED2              | Yellow | On       | Data is being transmitted/received     |
| LED2              | Yellow | Off      | Data is not being transmitted/received |
| LED3              | Red    | Blinking | Network connection is good             |
| LED3              | Red    | Off      | Network connection is broken           |