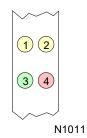

| DIAGNOSTIC LED(S) |        |          |                                                   |
|-------------------|--------|----------|---------------------------------------------------|
| LED               | Color  | Status   | Condition                                         |
| LED1              | Yellow | On       | Transmitting constantly                           |
| LED1              | Yellow | Blinking | Data is being transmitted                         |
| LED1              | Yellow | Off      | Data is not being transmitted                     |
| LED2              | Yellow | On       | Receiving constantly                              |
| LED2              | Yellow | Blinking | Data is being received                            |
| LED2              | Yellow | Off      | Data is not being received (check link integrity) |
| LED3              | Green  | On       | Network connection is good                        |
| LED3              | Green  | Off      | Network connection is broken                      |
| LED4              | Red    | On       | Reversed polarity (automatically corrected)       |
| LED4              | Red    | Off      | Correct polarity                                  |