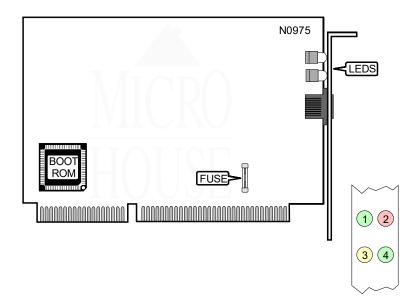

## Chapter 5: Jumper Settings CABLETRON SYSTEMS, INC. E 2 2 1 9

NIC Type Transfer Rate Data Bus Topology Wiring Type Boot ROM Ethernet 10Mbps 16-bit ISA Star Unshielded twisted pair Available

| DIAGNOSTIC LED(S)                             |        |          |                               |
|-----------------------------------------------|--------|----------|-------------------------------|
| LED                                           | Color  | Status   | Condition                     |
| LED1                                          | Green  | Blinking | Data is being transmitted     |
| LED1                                          | Green  | Off      | Data is not being transmitted |
| LED2                                          | Red    | Blinking | Collision detected            |
| LED2                                          | Red    | Off      | No collision                  |
| LED3                                          | Yellow | Blinking | Data is being received        |
| LED3                                          | Yellow | Off      | Data is not being received    |
| LED4                                          | Green  | On       | Network connection is good    |
| LED4                                          | Green  | Off      | Network connection is broken  |
| Note: LED2 is always off in full duplex mode. |        |          |                               |