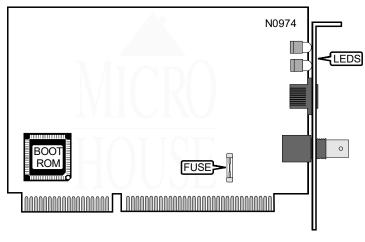

## Chapter 5: Jumper Settings CABLETRON SYSTEMS, INC. E2214

Ethernet 10Mbps 16-bit ISA NIC Type Transfer Rate Data Bus Topology Wiring Type Star

Fiber optic/ST
Unshielded twisted pair
Available

**Boot ROM** 