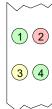

| DIAGNOSTIC LED(S)                             |        |          |                               |
|-----------------------------------------------|--------|----------|-------------------------------|
| LED                                           | Color  | Status   | Condition                     |
| LED1                                          | Green  | Blinking | Data is being transmitted     |
| LED1                                          | Green  | Off      | Data is not being transmitted |
| LED2                                          | Red    | Blinking | Collision detected            |
| LED2                                          | Red    | Off      | No collision                  |
| LED3                                          | Yellow | Blinking | Data is being received        |
| LED3                                          | Yellow | Off      | Data is not being received    |
| LED4                                          | Green  | On       | Network connection is good    |
| LED4                                          | Green  | Off      | Network connection is broken  |
| Note: LED2 is always off in full duplex mode. |        |          |                               |