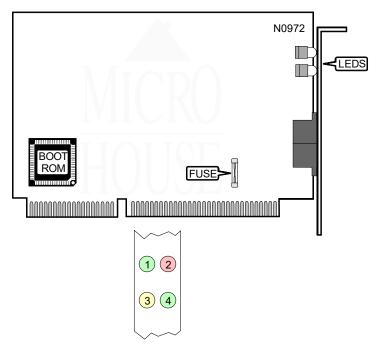

## Chapter 5: Jumper Settings CABLETRON SYSTEMS, INC.

E2211

Ethernet 10Mbps 16-bit ISA NIC Type Transfer Rate Data Bus Topology Wiring Type Boot ROM Star

Redundant unshielded twisted pair

Available

| DIAGNOSTIC LED(S)                             |        |          |                               |
|-----------------------------------------------|--------|----------|-------------------------------|
| LED                                           | Color  | Status   | Condition                     |
| LED1                                          | Green  | Blinking | Data is being transmitted     |
| LED1                                          | Green  | Off      | Data is not being transmitted |
| LED2                                          | Red    | Blinking | Collision detected            |
| LED2                                          | Red    | Off      | No collision                  |
| LED3                                          | Yellow | Blinking | Data is being received        |
| LED3                                          | Yellow | Off      | Data is not being received    |
| LED4                                          | Green  | On       | Network connection is good    |
| LED4                                          | Green  | Off      | Network connection is broken  |
| Note: LED2 is always off in full duplex mode. |        |          |                               |