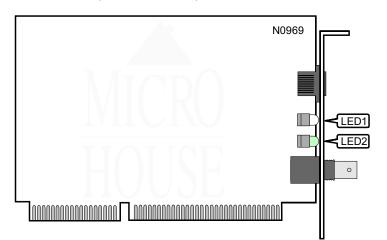

| DIAGNOSTIC LED(S) |              |        |                                        |
|-------------------|--------------|--------|----------------------------------------|
| LED               | Color        | Status | Condition                              |
| LED1              | Unidentified | On     | Data is being transmitted/received     |
| LED1              | Unidentified | Off    | Data is not being transmitted/received |
| LED2              | Green        | On     | Network connection is good             |
| LED2              | Green        | Off    | Network connection is broken           |