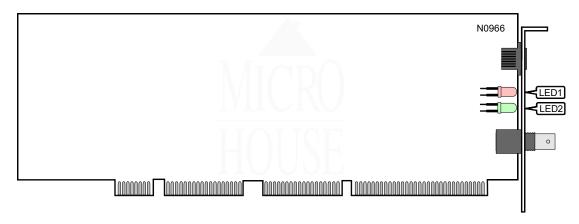

**Boot ROM** 

| DIAGNOSTIC LED(S) |        |        |                                        |
|-------------------|--------|--------|----------------------------------------|
| LED               | Color  | Status | Condition                              |
| LED1              | Orange | On     | Data is being transmitted/received     |
| LED!              | Orange | Off    | Data is not being transmitted/received |
| LED2              | Green  | On     | Network connection is good             |
| LED2              | Green  | Off    | Network connection is broken           |