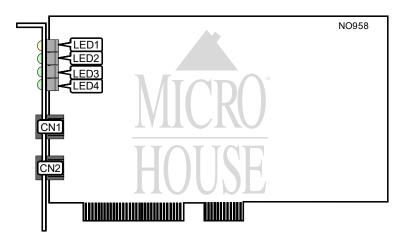

## 10/100TX ETHERFAST LAN CARD

Ethernet 10/100Mbps NIC Type Transfer Rate Data Bus PCI

Topology Wiring Type

Star Shielded twisted pair Unshielded twisted pair Not available

**Boot ROM** 

| CONNECTIONS     |          |  |  |
|-----------------|----------|--|--|
| Purpose         | Location |  |  |
| RJ-45 / 100Mbps | CN2      |  |  |
| RJ-45 / 10Mbps  | CN1      |  |  |

| DIAGNOSTIC LED(S) |        |          |                                  |
|-------------------|--------|----------|----------------------------------|
| LED               | Color  | Status   | Condition                        |
| LED1              | Yellow | On       | 100 Mbps connection speed        |
| LED1              | Yellow | Off      | 10 Mbps connection speed         |
| LED2              | Green  | Blinking | Data is being transmitted        |
| LED2              | Green  | On       | Power is on                      |
| LED2              | Green  | Off      | Power is off                     |
| LED3              | Green  | On       | Data is being received           |
| LED3              | Green  | Off      | Data is not being received       |
| LED4              | Green  | On       | Data collisions are occuring     |
| LED4              | Green  | Off      | Data collisions are not occuring |