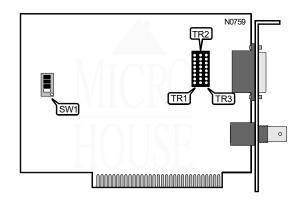

| I/O ADDRESS SELECT |        |        |        |  |
|--------------------|--------|--------|--------|--|
| / ddress           | S V1/1 | S V1/2 | S V1/3 |  |
| í 300h             | On     | Off    | Off    |  |
| 200h               | Off    | Off    | Off    |  |
| 240h               | Off    | Off    | On     |  |
| 280h               | Off    | On     | Off    |  |
| 2C0h               | Off    | On     | On     |  |
| 320h               | On     | Off    | On     |  |
| 340h               | On     | On     | Off    |  |

| CABLE TYPE                     |               |           |               |  |  |
|--------------------------------|---------------|-----------|---------------|--|--|
| Тур                            | TR1           | TR2       | TR3           |  |  |
| í RG-58A/U 50ohm coaxial       | Installed     | Installed | Not installed |  |  |
| AUI transceiver via DB-15 port | Not installed | Installed | Installed     |  |  |