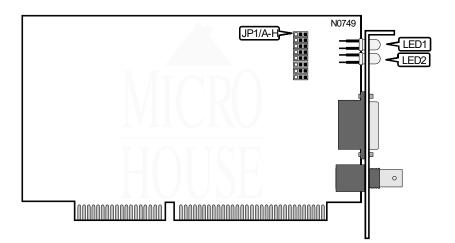

| CABLE TYPE     |                   |  |  |
|----------------|-------------------|--|--|
| Туре           | JP1/A-H           |  |  |
| Thin Ethernet  | Pins 1 & 2 closed |  |  |
| Thick Ethernet | Pins 2 & 3 closed |  |  |

| DIAGNOSTIC LED |       |          |                                        |
|----------------|-------|----------|----------------------------------------|
| LED            | Color | Status   | Condition                              |
| LED1           | Red   | On       | Power is being supplied to adapter     |
| LED1           | Red   | Off      | Power is not being supplied to adapter |
| LED2           | Green | Blinking | Data is being transmitted/received     |
| LED2           | Green | Off      | Data is not being transmitted/received |