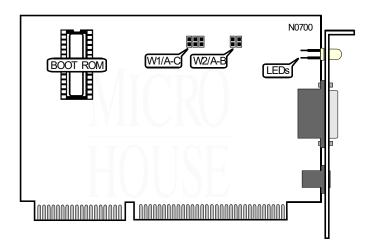

## ELITE10T

NIC Type Ethernet
Transfer Rate 10Mbps
Data Bus 16-bit ISA
Topology Linear Bus

Wiring Type Unshielded twisted pair
AUI transceiver via DB-15 port

Boot ROM Available

|               |                 | ADDRESS SELECT |        |        |        |
|---------------|-----------------|----------------|--------|--------|--------|
| E ase Address | Mer ory Address | IRQ            | W1/A   | W1/B   | W1/C   |
| í 280h        | D0000h          | IRQ3           | Open   | Closed | Open   |
| 240h          | CC000h          | IRQ2 disabled  | Closed | Open   | Open   |
| 300h          | CA000h          | IRQ5           | Open   | Open   | Closed |

| BOOT ROM |        |        |  |  |
|----------|--------|--------|--|--|
| Settinį  | W2/A   | W]2/E  |  |  |
| Disabled | Closed | Open   |  |  |
| Enabled  | Open   | Closed |  |  |

Continued on next page . . .

## STANDARD MICROSYSTEMS CORPORATION

ELITE10T

. . . continued from previous page

| DIAGNOSTIC LED |        |        |                               |  |  |
|----------------|--------|--------|-------------------------------|--|--|
| LED            | Color  | S atus | Condition                     |  |  |
| LED1           | Green  | On     | Network connection is good    |  |  |
| LED1           | Green  | Off    | Network connection is broken  |  |  |
| LED2           | Yellow | On     | Data is being transmitted     |  |  |
| LED2           | Yellow | Off    | Data is not being transmitted |  |  |
| LED3           | Green  | On     | Data is being received        |  |  |
| LED3           | Green  | Off    | Data is not being received    |  |  |