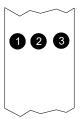

## STANDARD MICROSYSTEMS CORPORATION

ELITE10T

. . . continued from previous page

| DIAGNOSTIC LED |        |        |                               |  |  |
|----------------|--------|--------|-------------------------------|--|--|
| LED            | Color  | S atus | Condition                     |  |  |
| LED1           | Green  | On     | Network connection is good    |  |  |
| LED1           | Green  | Off    | Network connection is broken  |  |  |
| LED2           | Yellow | On     | Data is being transmitted     |  |  |
| LED2           | Yellow | Off    | Data is not being transmitted |  |  |
| LED3           | Green  | On     | Data is being received        |  |  |
| LED3           | Green  | Off    | Data is not being received    |  |  |