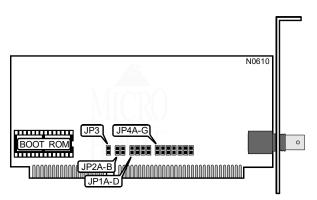

## ANSEL COMMUNICATIONS, INC. N H 2 0 0 0 - B

NIC Type Ethernet
Transfer Rate 10Mbps
Data Bus 16-bit ISA
Topology Linear Bus

Wiring Type RG58A/U 50ohm coaxial

Boot ROM Available

| BOOT ROM ADDRESS |        |        |        |        |  |  |  |  |
|------------------|--------|--------|--------|--------|--|--|--|--|
| Address          | JP1A   | JP1B   | JP1C   | JP1D   |  |  |  |  |
| í Disabled       | Open   | Open   | Open   | Open   |  |  |  |  |
| C0000h           | Closed | Closed | Closed | Closed |  |  |  |  |
| C4000h           | Closed | Open   | Closed | Closed |  |  |  |  |
| C8000h           | Closed | Closed | OPen   | Closed |  |  |  |  |
| CC000h           | Closed | Open   | Open   | Closed |  |  |  |  |
| D0000h           | Closed | Closed | Closed | Open   |  |  |  |  |
| D4000h           | Closed | Open   | Closed | Open   |  |  |  |  |
| D8000h           | Closed | Closed | Open   | Open   |  |  |  |  |
| DC000h           | Closed | Open   | Open   | Open   |  |  |  |  |

| BASE I/O ADDRESS |        |        |  |  |  |  |
|------------------|--------|--------|--|--|--|--|
| Address          | JP2A   | JP2B   |  |  |  |  |
| í 300h           | Closed | Closed |  |  |  |  |
| 320h             | Open   | Closed |  |  |  |  |
| 340h             | Closed | Open   |  |  |  |  |
| 360h             | Open   | Open   |  |  |  |  |

## ANSEL COMMUNICATIONS, INC. N H 2 0 0 0 - B

. . . continued from previous page

| COMPATIBILITY MODE                                                                                                        |        |  |  |  |  |  |
|---------------------------------------------------------------------------------------------------------------------------|--------|--|--|--|--|--|
| Function                                                                                                                  | JP3    |  |  |  |  |  |
| Disabled                                                                                                                  | Closed |  |  |  |  |  |
| Enabled                                                                                                                   | Open   |  |  |  |  |  |
| Note: Enable compatibility mode if card is installed in an IBM PS/2 Model 30, or any 80286 using the NEAT series chipset. |        |  |  |  |  |  |

| INTERRUPT SETTINGS |        |        |        |        |        |        |        |  |  |  |
|--------------------|--------|--------|--------|--------|--------|--------|--------|--|--|--|
| IRQ                | JP4A   | JP4B   | JP4C   | JP4D   | JP4E   | JP4F   | JP4G   |  |  |  |
| 2/9                | Closed | Open   | Open   | Open   | Open   | Open   | Open   |  |  |  |
| 3                  | Open   | Closed | Open   | Open   | Open   | Open   | Open   |  |  |  |
| 4                  | Open   | Open   | Closed | Open   | Open   | Open   | Open   |  |  |  |
| 5                  | Open   | Open   | Open   | Closed | Open   | Open   | Open   |  |  |  |
| 10                 | Open   | Open   | Open   | Open   | Closed | Open   | Open   |  |  |  |
| 11                 | Open   | Open   | Open   | Open   | Open   | Closed | Open   |  |  |  |
| 12                 | Open   | Open   | Open   | Open   | Open   | Open   | Closed |  |  |  |