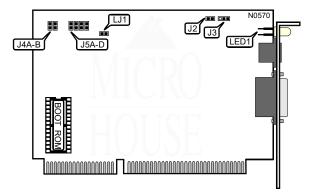

## COMPEX, INC. E N E T 1 6 - T P / P

NIC Type Transfer Rate Data Bus Topology Wiring Type

Boot ROM

Ethernet 10Mbps 16-bit ISA Star Shielded/Unshielded Twisted Pair AUI transceiver via DB-15 port Available

| NETWORK VERSION     |        |  |
|---------------------|--------|--|
| Version             | J2     |  |
| íEthernet version 2 | Open   |  |
| Ethernet version 1  | Closed |  |

| LINK INTEGRITY TEST |                   |  |
|---------------------|-------------------|--|
| Setting J3          |                   |  |
| íEnabled            | Pins 1 & 2 closed |  |
| Disabled            | Pins 2 & 3 closed |  |

|         |        | I/O BASE ADDRESS |        |        |
|---------|--------|------------------|--------|--------|
| Address | J5A    | J5B              | J5C    | J5D    |
| 200h    | Closed | Closed           | Closed | Closed |
| 240h    | Closed | Closed           | Open   | Closed |
| 280h    | Closed | Open             | Closed | Closed |
| 2C0h    | Closed | Open             | Open   | Closed |
| 300h    | Open   | Closed           | Closed | Closed |
| 340h    | Open   | Closed           | Open   | Closed |
| 380h    | Open   | Open             | Closed | Closed |
| 3C0h    | Open   | Open             | Open   | Closed |

## COMPEX, INC. E N E T 1 6 - T P / P

... continued from previous page

| INTERRUPT REQUEST |        |        |  |
|-------------------|--------|--------|--|
| IRQ               | J4A    | J4B    |  |
| 4                 | Closed | Open   |  |
| 5                 | Closed | Closed |  |
| 7                 | Open   | Closed |  |

| DIAGNOSTIC LED(S) |        |                                             |  |  |
|-------------------|--------|---------------------------------------------|--|--|
| LED               | Status | Condition                                   |  |  |
| LED1              | On     | Twisted Pair link is correctly configured   |  |  |
| LED1              | Off    | Twisted Pair link is incorrectly configured |  |  |
| LJ1               | On     | Data is being transmitted or received       |  |  |
| LJ1               | Off    | Data is not being transmitted or received   |  |  |