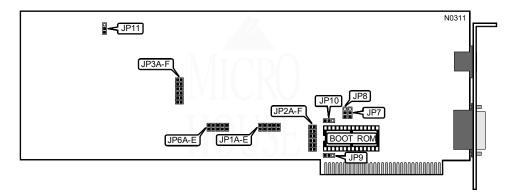

**Boot ROM** 

| I/O BASE ADDRESS |        |        |        |        |  |  |
|------------------|--------|--------|--------|--------|--|--|
| Address          | JP1A   | JP1B   | JP1C   | JP1D   |  |  |
| 200h             | Closed | Closed | Closed | Closed |  |  |
| 220h             | Closed | Closed | Closed | Open   |  |  |
| 240h             | Closed | Closed | Open   | Closed |  |  |
| 260h             | Closed | Closed | Open   | Open   |  |  |
| 280h             | Closed | Open   | Closed | Closed |  |  |
| 2A0h             | Closed | Open   | Closed | Open   |  |  |
| 2C0h             | Closed | Open   | Open   | Closed |  |  |
| 2E0h             | Closed | Open   | Open   | Open   |  |  |
| 300h             | Open   | Closed | Closed | Closed |  |  |
| 320h             | Open   | Closed | Closed | Open   |  |  |
| 340h             | Open   | Closed | Open   | Closed |  |  |
| 360h             | Open   | Closed | Open   | Open   |  |  |
| 380h             | Open   | Open   | Closed | Closed |  |  |
| 3A0h             | Open   | Open   | Closed | Open   |  |  |
| 3C0h             | Open   | Open   | Open   | Closed |  |  |
| 3E0h             | Open   | Open   | Open   | Open   |  |  |

## STANDARD MICROSYSTEMS CORPORATION EtherCard Plus TP

. . . continued from previous page

| WAIT STATE     |        |  |  |  |
|----------------|--------|--|--|--|
| Setting        | JP1E   |  |  |  |
| í4 wait states | Open   |  |  |  |
| 2 wait states  | Closed |  |  |  |

|     |        | INT    | ERRUPT REQU | EST    |        |        |
|-----|--------|--------|-------------|--------|--------|--------|
| IRQ | JP2A   | JP2B   | JP2C        | JP2D   | JP2E   | JP2F   |
| í2  | Open   | Open   | Open        | Open   | Open   | Closed |
| 3   | Open   | Open   | Open        | Open   | Closed | Open   |
| 4   | Open   | Open   | Open        | Closed | Open   | Open   |
| 5   | Open   | Open   | Closed      | Open   | Open   | Open   |
| 6   | Open   | Closed | Open        | Open   | Open   | Open   |
| 7   | Closed | Open   | Open        | Open   | Open   | Open   |

| CABLE TYPE                     |           |  |  |  |
|--------------------------------|-----------|--|--|--|
| Type                           | JP3A-JP3F |  |  |  |
| Unshielded twisted pair        | Closed    |  |  |  |
| AUI transceiver via DB-15 port | Open      |  |  |  |

|           |        | BOOT ROM SIZE |                   |                   |
|-----------|--------|---------------|-------------------|-------------------|
| Size      | JP6A   | JP6B          | JP9               | JP10              |
| íDisabled | Closed | Closed        | Pins 2 & 3 closed | Pins 2 & 3 closed |
| 16KB      | Open   | Open          | Pins 2 & 3 closed | Pins 2 & 3 closed |
| 32KB      | Closed | Open          | Pins 2 & 3 closed | Pins 1 & 2 closed |
| 64KB      | Open   | Closed        | Pins 1 & 2 closed | Pins 1 & 2 closed |