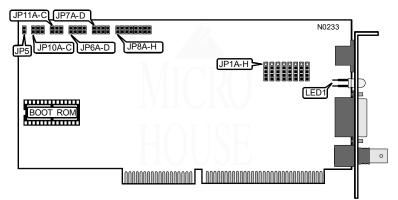

| CABLE TYPE                       |                   |  |  |
|----------------------------------|-------------------|--|--|
| Туре                             | JP1A - JP1H       |  |  |
| Shielded/Unshielded twisted pair | Pins 1 & 2 Closed |  |  |
| AUI transceiver via DB-15 port   | Pins 3 & 4 closed |  |  |
| RG58A/U 50ohm coaxial            | Pins 4 & 5 closed |  |  |

| WAIT STATE     |        |  |
|----------------|--------|--|
| Setting        | JP5    |  |
| í0 wait states | Open   |  |
| 1 wait state   | Closed |  |

|         | DMA CHANNEL |        |        |        |        |        |        |        |
|---------|-------------|--------|--------|--------|--------|--------|--------|--------|
| Channel | JP6A        | JP6B   | JP6C   | JP6D   | JP7A   | JP7B   | JP7C   | JP7D   |
| DMA3    | Closed      | Open   | Open   | Open   | Closed | Open   | Open   | Open   |
| DMA5    | Open        | Closed | Open   | Open   | Open   | Closed | Open   | Open   |
| DMA6    | Open        | Open   | Closed | Open   | Open   | Open   | Closed | Open   |
| DMA7    | Open        | Open   | Open   | Closed | Open   | Open   | Open   | Closed |

## CSS LABORATORIES, INC. L A N 2100

. . . continued from previous page

|     | INTERRUPT REQUEST |        |        |        |        |        |        |        |
|-----|-------------------|--------|--------|--------|--------|--------|--------|--------|
| IRQ | JP8A              | JP8B   | JP8C   | JP8D   | JP8E   | JP8F   | JP8G   | JP8H   |
| 2   | Closed            | Open   |
| 3   | Open              | Closed | Open   | Open   | Open   | Open   | Open   | Open   |
| 4   | Open              | Open   | Closed | Open   | Open   | Open   | Open   | Open   |
| 5   | Open              | Open   | Open   | Closed | Open   | Open   | Open   | Open   |
| 10  | Open              | Open   | Open   | Open   | Closed | Open   | Open   | Open   |
| 11  | Open              | Open   | Open   | Open   | Open   | Closed | Open   | Open   |
| 12  | Open              | Open   | Open   | Open   | Open   | Open   | Closed | Open   |
| 15  | Open              | Open   | Open   | Open   | Open   | Open   | Open   | Closed |

| I/O BASE ADDRESS |        |        |        |  |
|------------------|--------|--------|--------|--|
| Address          | JP10A  | JP10B  | JP10C  |  |
| 220h             | Open   | Closed | Open   |  |
| 300h             | Closed | Closed | Closed |  |
| 320h             | Open   | Closed | Closed |  |
| 340h             | Closed | Open   | Closed |  |
| 360h             | Open   | Open   | Closed |  |
| 380h             | Closed | Closed | Open   |  |

| BOOT ROM ADDRESS |        |        |        |  |
|------------------|--------|--------|--------|--|
| Address          | JP11A  | JP11B  | JP11C  |  |
| C8000h           | Closed | Closed | Open   |  |
| CC000h           | Open   | Closed | Open   |  |
| D0000h           | Closed | Open   | Open   |  |
| D4000h           | Open   | Open   | Open   |  |
| Disabled         | Open   | Open   | Closed |  |

| DIAGNOSTIC LED(S)               |        |                                            |  |
|---------------------------------|--------|--------------------------------------------|--|
| LED                             | Status | Condition                                  |  |
| LED1                            | On     | Data is being transmitted or receiving     |  |
| LED1 Off Data is not being tran |        | Data is not being transmitted or receiving |  |