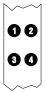

## CABLETRON SYSTEMS, INC. E 2 1 1 0

. . . continued from previous page

| DIAGNOSTIC LED(S) |        |             |                               |  |
|-------------------|--------|-------------|-------------------------------|--|
| LED               | Color  | Status      | Condition                     |  |
| 1                 | Green  | On/Blinking | Data is being transmitted     |  |
| 1                 | Green  | Off         | Data is not being transmitted |  |
| 2                 | Red    | On/Blinking | Collision detected on network |  |
| 2                 | Red    | Off         | Normal operation              |  |
| 3                 | Yellow | On/Blinking | Data is being received        |  |
| 3                 | Yellow | Off         | Data is not being received    |  |
| 4                 | Green  | On          | Card is receiving power       |  |
| 4                 | Green  | Off         | Card is not receiving power   |  |