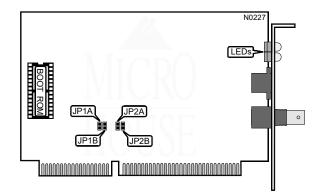

## CABLETRON SYSTEMS, INC.

E2110

NIC Type Ethernet
Transfer Rate 10Mbps
Data Bus 16-bit ISA
Topology Star
Linear Bus

Wiring Type RG-58A/U 50ohm coaxial Unshielded twisted pair

Boot ROM Available

| I/O BASE ADDRESS |        |        |  |  |
|------------------|--------|--------|--|--|
| Address          | JP1A   | JP1B   |  |  |
| í220h            | Closed | Closed |  |  |
| 280h             | Closed | Open   |  |  |
| 300h             | Open   | Closed |  |  |
| 380h             | Open   | Open   |  |  |

| BOOT ROM ADDRESS |        |        |  |  |
|------------------|--------|--------|--|--|
| Address          | JP2A   | JP2B   |  |  |
| íDisabled        | Open   | Open   |  |  |
| C0000h           | Closed | Closed |  |  |
| D0000h           | Open   | Closed |  |  |
| E0000h           | Closed | Open   |  |  |