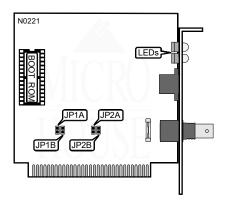

## E1112

NIC Type Ethernet
Transfer Rate 10Mbps
Data Bus 8-bit ISA
Topology Star
Linear Bus

Wiring Type RG-58A/U 50ohm coaxial Unshielded twisted pair

Boot ROM Available

| I/O BASE ADDRESS |        |        |  |  |
|------------------|--------|--------|--|--|
| Address          | JP1A   | JP1B   |  |  |
| í220h            | Closed | Closed |  |  |
| 280h             | Closed | Open   |  |  |
| 300h             | Open   | Closed |  |  |
| 380h             | Open   | Open   |  |  |

| BOOT ROM ADDRESS |              |        |  |  |
|------------------|--------------|--------|--|--|
| Address          | Address JP2A |        |  |  |
| íDisabled        | Open         | Open   |  |  |
| C0000h           | Closed       | Closed |  |  |
| D0000h           | Open         | Closed |  |  |
| E0000h           | Closed       | Open   |  |  |