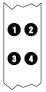

## CABLETRON SYSTEMS, INC. E 1 1 1 2

. . . continued from previous page

| DIAGNOSTIC LED(S) |        |             |                               |  |
|-------------------|--------|-------------|-------------------------------|--|
| LED               | Color  | Status      | Condition                     |  |
| 1                 | Green  | On/Blinking | Data is being transmitted     |  |
| 1                 | Green  | Off         | Data is not being transmitted |  |
| 2                 | Red    | On/Blinking | Collision detected on network |  |
| 2                 | Red    | Off         | Normal operation              |  |
| 3                 | Yellow | On/Blinking | Data is being received        |  |
| 3                 | Yellow | Off         | Data is not being received    |  |
| 4                 | Green  | On          | Card is receiving power       |  |
| 4                 | Green  | Off         | Card is not receiving power   |  |