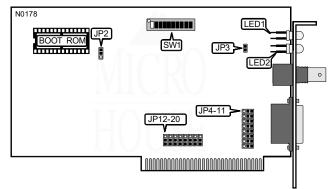

| BOOT      | ROM               |
|-----------|-------------------|
| Setting   | JP2               |
| íDisabled | Pins 2 & 3 Closed |
| Enabled   | Pins 1 & 2 Closed |

| LINK INTEGRITY TEST                                                                        |        |  |  |  |
|--------------------------------------------------------------------------------------------|--------|--|--|--|
| Setting                                                                                    | JP3    |  |  |  |
| íEnabled                                                                                   | Closed |  |  |  |
| Disabled Open                                                                              |        |  |  |  |
| Note: The link integrity test is valid only when the cable type is RG-58A/U 50ohm coaxial. |        |  |  |  |

| CABLE TYPE                     |                   |  |  |  |
|--------------------------------|-------------------|--|--|--|
| Туре                           | JP4 - JP11        |  |  |  |
| íRG-58A/U 50ohm coaxial        | Pins 1 & 2 closed |  |  |  |
| AUI transceiver via DB-15 port | Pins 2 & 3 closed |  |  |  |

| INTERRUPT REQUEST |        |        |        |        |        |  |
|-------------------|--------|--------|--------|--------|--------|--|
| IRQ               | JP12   | JP13   | JP14   | JP15   | JP16   |  |
| 2/9               | Closed | Open   | Open   | Open   | Open   |  |
| í3                | Open   | Closed | Open   | Open   | Open   |  |
| 4                 | Open   | Open   | Closed | Open   | Open   |  |
| 5                 | Open   | Open   | Open   | Closed | Open   |  |
| 7                 | Open   | Open   | Open   | Open   | Closed |  |

## CNET TECHNOLOGY, INC. CN100E (Version 2.10)

... continued from previous page

|   |           |        | DMA CHANNEL |        |        |
|---|-----------|--------|-------------|--------|--------|
|   | Channel   | JP17   | JP18        | JP19   | JP20   |
| I | íDisabled | Open   | Open        | Open   | Open   |
|   | DMA1      | Closed | Open        | Closed | Open   |
|   | DMA3      | Open   | Closed      | Open   | Closed |

| BOOT ROM ADDRESS (8KB ROM) |       |       |       |       |       |       |
|----------------------------|-------|-------|-------|-------|-------|-------|
| Address                    | SW1/1 | SW1/2 | SW1/3 | SW1/4 | SW1/5 | SW1/6 |
| C0000h                     | On    | On    | On    | On    | On    | On    |
| C2000h                     | On    | On    | On    | On    | On    | Off   |
| C4000h                     | On    | On    | On    | On    | Off   | On    |
| C6000h                     | On    | On    | On    | On    | Off   | Off   |
| íC8000h                    | On    | On    | On    | Off   | On    | On    |
| CA000h                     | On    | On    | On    | Off   | On    | Off   |
| CC000h                     | On    | On    | On    | Off   | Off   | On    |
| CE000h                     | On    | On    | On    | Off   | Off   | Off   |
| D0000h                     | On    | On    | Off   | On    | On    | On    |
| D2000h                     | On    | On    | Off   | On    | On    | Off   |
| D4000h                     | On    | On    | Off   | On    | Off   | On    |
| D6000h                     | On    | On    | Off   | On    | Off   | Off   |
| D8000h                     | On    | On    | Off   | Off   | On    | On    |
| DA000h                     | On    | On    | Off   | Off   | On    | Off   |
| DC000h                     | On    | On    | Off   | Off   | Off   | On    |
| DE000h                     | On    | On    | Off   | Off   | Off   | Off   |
| E0000h                     | On    | Off   | On    | On    | On    | On    |

| BOOT ROM ADDRESS (16KB ROM) |       |       |       |       |       |       |
|-----------------------------|-------|-------|-------|-------|-------|-------|
| Address                     | SW1/1 | SW1/2 | SW1/3 | SW1/4 | SW1/5 | SW1/6 |
| C0000h                      | Off   | On    | On    | On    | On    | Off   |
| C4000h                      | Off   | On    | On    | On    | Off   | Off   |
| C8000h                      | Off   | On    | On    | Off   | On    | Off   |
| CC000h                      | Off   | On    | On    | Off   | Off   | Off   |
| D0000h                      | Off   | On    | Off   | On    | On    | Off   |
| D4000h                      | Off   | On    | Off   | On    | Off   | Off   |
| D8000h                      | Off   | On    | Off   | Off   | On    | Off   |
| DC000h                      | Off   | On    | Off   | Off   | Off   | Off   |
| E0000h                      | Off   | Off   | On    | On    | On    | Off   |

## CNET TECHNOLOGY, INC. CN100E (Version 2.10)

. . . continued from previous page

| I/O BASE ADDRESS |       |       |       |        |  |
|------------------|-------|-------|-------|--------|--|
| Address          | SW1/7 | SW1/8 | SW1/9 | SW1/10 |  |
| 280-29Fh         | On    | Off   | On    | On     |  |
| 2A0-2BFh         | On    | Off   | On    | Off    |  |
| 2C0-2DFh         | On    | Off   | Off   | On     |  |
| í300-31Fh        | Off   | On    | On    | On     |  |
| 320-33Fh         | Off   | On    | On    | Off    |  |
| 340-35Fh         | Off   | On    | Off   | On     |  |
| 360-37Fh         | Off   | On    | Off   | Off    |  |

| DIAGNOSTIC LED(S) |       |          |                               |  |  |
|-------------------|-------|----------|-------------------------------|--|--|
| LED               | Color | Status   | Condition                     |  |  |
| LED1              | Red   | Blinking | Data is being received        |  |  |
| LED1              | Red   | Off      | Data is not being received    |  |  |
| LED2              | Green | On       | Data is being transmitted     |  |  |
| LED2              | Green | Off      | Data is not being transmitted |  |  |