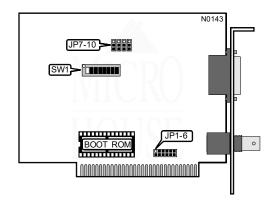

# G/EtherNet 8 Adapter (NATIONAL CHIPSET)

NIC Type Ethernet
Transfer Rate 10Mbps
Data Bus 8-bit ISA
Topology Linear Bus

Wiring Type RG-58A/U 50ohm coaxial AUI transceiver via DB-15 port

Boot ROM Available

| INTERRUPT REQUEST |        |        |        |        |        |        |
|-------------------|--------|--------|--------|--------|--------|--------|
| IRQ               | JP1    | JP2    | JP3    | JP4    | JP5    | JP6    |
| 2                 | Closed | Open   | Open   | Open   | Open   | Open   |
| í3                | Open   | Closed | Open   | Open   | Open   | Open   |
| 4                 | Open   | Open   | Closed | Open   | Open   | Open   |
| 5                 | Open   | Open   | Open   | Closed | Open   | Open   |
| 6                 | Open   | Open   | Open   | Open   | Closed | Open   |
| 7                 | Open   | Open   | Open   | Open   | Open   | Closed |

|           |       | I/O BASE ADDRESS |       |       |
|-----------|-------|------------------|-------|-------|
| Address   | SW1/1 | SW1/2            | SW1/3 | SW1/4 |
| 280-29Fh  | On    | On               | On    | On    |
| í2A0-2BFh | On    | Off              | On    | On    |
| 2C0-2DFh  | On    | On               | Off   | On    |
| 2E0-2FFh  | On    | Off              | Off   | On    |
| 300-31Fh  | On    | On               | On    | Off   |
| 320-33Fh  | On    | Off              | On    | Off   |
| 340-35Fh  | On    | On               | Off   | Off   |
| 360-37Fh  | On    | Off              | Off   | Off   |

# G/EtherNet 8 Adapter (NATIONAL CHIPSET)

. . . continued from previous page

| BASE MEMORY ADDRESS |       |       |  |  |  |
|---------------------|-------|-------|--|--|--|
| Base Address        | SW1/5 | SW1/6 |  |  |  |
| C0000-C3FFF         | On    | On    |  |  |  |
| C4000-C7FFF         | Off   | On    |  |  |  |
| C8000-CBFFF         | On    | Off   |  |  |  |
| íCC000- CFFFF       | Off   | Off   |  |  |  |

| CABLE TYPE                                              |            |            |            |            |  |  |
|---------------------------------------------------------|------------|------------|------------|------------|--|--|
| Туре                                                    | JP7        | JP8        | JP9        | JP10       |  |  |
| íRG-58A/U 50ohm coaxial                                 | Pins 1 & 2 |  |  |
| AUI transceiver via DB-15 port                          | Pins 2 & 3 |  |  |
| Note: Pins designated should be in the closed position. |            |            |            |            |  |  |